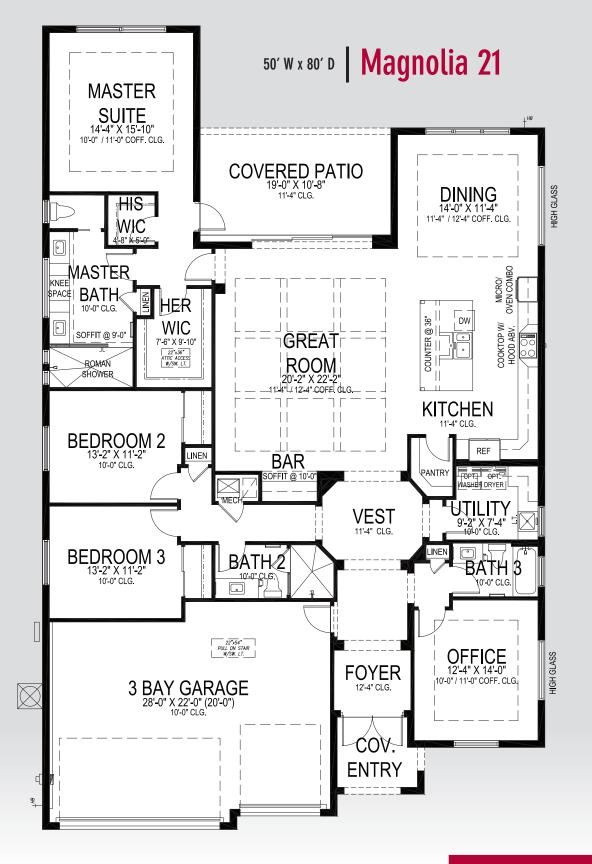

## **APPROXIMATE AREAS**

| Air Conditioned. | 2,626 | Sq. | Ft. |
|------------------|-------|-----|-----|
| Covered Entry    | 61    | Sq. | Ft. |
| Covered Patio    | 203   | Sq. | Ft. |
| 3 Bay Garage     | 619   | Sq. | Ft. |
| TOTAL            | 3,509 | Sq. | Ft. |